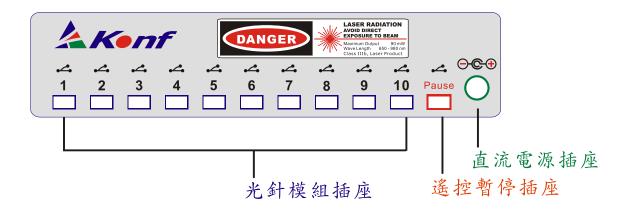

背板

## 操作前準備

中文繁體 12

| 操作前準備 |              | 作前準備                            | 圖示                                                                                                                                                                                                                                                                                                                                                                                                                                                                                                                                                                                                                                                                                      |  |
|-------|--------------|---------------------------------|-----------------------------------------------------------------------------------------------------------------------------------------------------------------------------------------------------------------------------------------------------------------------------------------------------------------------------------------------------------------------------------------------------------------------------------------------------------------------------------------------------------------------------------------------------------------------------------------------------------------------------------------------------------------------------------------|--|
| 步驟    | 動作           | 説明                              |                                                                                                                                                                                                                                                                                                                                                                                                                                                                                                                                                                                                                                                                                         |  |
| 1     | 接上電源         | 將電源模組接上電源;<br>另一接頭插入背板          |                                                                                                                                                                                                                                                                                                                                                                                                                                                                                                                                                                                                                                                                                         |  |
| 2     | 接上遙控暫停<br>開關 | 將遙控暫停開關接頭<br>插入背板               | Account <t< td=""></t<> |  |
| 3     | 接上光針模組       | 將光針模組黏貼於經絡<br>穴位上,連接線分別接<br>至背板 | 1 1 1<br>3 2                                                                                                                                                                                                                                                                                                                                                                                                                                                                                                                                                                                                                                                                            |  |