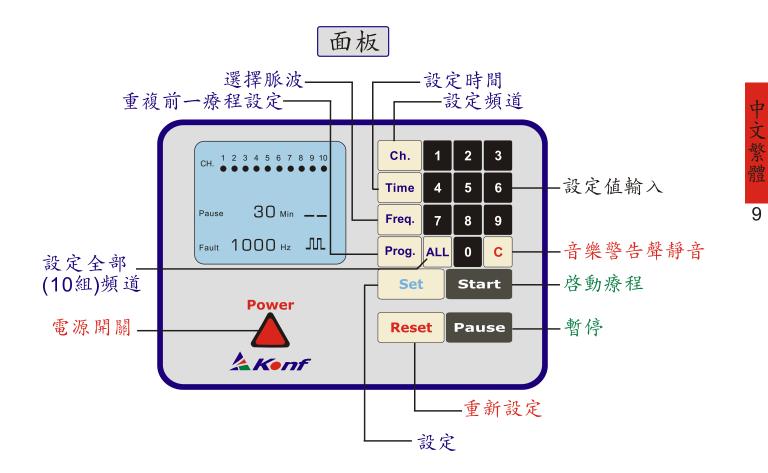

|     | 搏                | 是作           | LCD 顯示                   | 備註                              |
|-----|------------------|--------------|--------------------------|---------------------------------|
| 步驟  | 動作               | 按鍵           |                          | 们用正                             |
| 1   | 開啓電源             | Power        |                          |                                 |
| 2-a | 設定個別<br>(1~10)頻道 | Ch. 1 Set    | CH.                      | 依序選擇:<br>2, Set;<br>3, Set;<br> |
| 2-b | 設定全部<br>(10組)頻道  | Ch. ALL Set  | CH. 1 2 3 4 5 6 7 8 9 10 |                                 |
| 3   | 設定時間             | Time 3 0 Set | CH. 1 2 3 4 5 6 7 8 9 10 | 設定時間:<br>1~60分鐘                 |

操作説明

|     | 操               | 作           | LCD 顯示                                          | 備註                     |
|-----|-----------------|-------------|-------------------------------------------------|------------------------|
| 步驟  | 動作              | 按鍵          |                                                 | 加正                     |
| 4-a | 選擇連續波           | 無           | Сн. 1 2 3 4 5 6 7 8 9 10<br>30 міл —            |                        |
| 4-b | 選擇脈波            | Freq.       | CH. 1 2 3 4 5 6 7 8 9 10<br>30 Min<br>Ohz III   |                        |
| 5   | 設定脈波頻率          | 1 0 0 0 Set | CH. 1 2 3 4 5 6 7 8 9 10<br>30 Min<br>1000 Hz M | 設定脈波頻率:<br>1 ~ 1000 Hz |
| 6   | 3秒後自動<br>進入待命狀態 | 無           | CH 1 2 3 4 5 6 7 8 9 10<br>30 Min<br>1000 Hz M  |                        |

操作説明

|    | 操             | 作     | LCD 顯示                                                                                                   | 備註                     |
|----|---------------|-------|----------------------------------------------------------------------------------------------------------|------------------------|
| 步驟 | 動作            | 按鍵    |                                                                                                          | 加五                     |
| 7  | 啓動療程          | Start | CH 1 2 3 4 5 6 7 8 9 10<br>Flash<br>30 Min<br>1 0 0 0 Hz                                                 |                        |
| 0  | 操作面板暫停        | Pause | CH. 1 2 3 4 5 6 7 8 9 10                                                                                 |                        |
|    | 遙控暫停          |       | Flash<br>Pause 30 Min                                                                                    | 音樂警告No.1               |
|    | 音樂警告聲靜音       | С     | 1000 нг "М                                                                                               |                        |
| 0  | 暫停後啓動         | Start | CH. 1 2.3.4 5.5.7.8.9 10<br>Flash<br>30 Jun<br>1000 Hz                                                   |                        |
| 0  | 時間歸零;<br>療程完成 |       | CH. 1 2 3 4 5 6 7 8 9 10<br>CH. 1 2 3 4 5 6 7 8 9 10<br>CH. 1 2 3 4 5 6 7 8 9 10<br>Min<br>1 0 0 0 Hz ML | 音樂警告No.2<br>(15秒後自動停止) |

操作説明

|    | 操      | 作           | LCD 顯示                                                                 | 備註       |
|----|--------|-------------|------------------------------------------------------------------------|----------|
| 步驟 | 動作     | 按鍵          |                                                                        | 旧百二      |
|    | 重新設定   | Reset       |                                                                        |          |
|    | 重複療程設定 | Prog. Start | CH 1 2 3 4 5 6 7 8 9 10<br>30 Min<br>1 0 0 0 Hz <b>M</b>               | 重複前一療程設定 |
| 0  | 關閉電源   | Power       |                                                                        |          |
| *  | 故障     |             | Flash<br>CH. 2 3 4 5 6 7 8 9 10<br>30 Min<br>Flash<br>Fault 1000 Hz ML | 音樂警告No.3 |