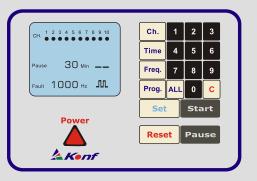

|     | 搏                | 是作           | LCD 顯示                   | 備註                              |
|-----|------------------|--------------|--------------------------|---------------------------------|
| 步驟  | 動作               | 按鍵           |                          | 们用正                             |
| 1   | 開啓電源             | Power        |                          |                                 |
| 2-a | 設定個別<br>(1~10)頻道 | Ch. 1 Set    | CH.                      | 依序選擇:<br>2, Set;<br>3, Set;<br> |
| 2-b | 設定全部<br>(10組)頻道  | Ch. ALL Set  | CH. 1 2 3 4 5 6 7 8 9 10 |                                 |
| 3   | 設定時間             | Time 3 0 Set | CH. 1 2 3 4 5 6 7 8 9 10 | 設定時間:<br>1~60分鐘                 |

操作説明

|     | 操               | 作           | LCD 顯示                                          | 備註                     |
|-----|-----------------|-------------|-------------------------------------------------|------------------------|
| 步驟  | 動作              | 按鍵          |                                                 | 加正                     |
| 4-a | 選擇連續波           | 無           | Сн. 1 2 3 4 5 6 7 8 9 10<br>30 міл —            |                        |
| 4-b | 選擇脈波            | Freq.       | CH. 1 2 3 4 5 6 7 8 9 10<br>30 Min<br>Ohz III   |                        |
| 5   | 設定脈波頻率          | 1 0 0 0 Set | CH. 1 2 3 4 5 6 7 8 9 10<br>30 Min<br>1000 Hz M | 設定脈波頻率:<br>1 ~ 1000 Hz |
| 6   | 3秒後自動<br>進入待命狀態 | 無           | CH 1 2 3 4 5 6 7 8 9 10<br>30 Min<br>1000 Hz M  |                        |

操作説明

|    | 操             | 作     | LCD 顯示                                                                                                   | 備註                     |
|----|---------------|-------|----------------------------------------------------------------------------------------------------------|------------------------|
| 步驟 | 動作            | 按鍵    |                                                                                                          | 加五                     |
| 7  | 啓動療程          | Start | CH 1 2 3 4 5 6 7 8 9 10<br>Flash<br>30 Min<br>1 0 0 0 Hz                                                 |                        |
| 0  | 操作面板暫停        | Pause | CH. 1 2 3 4 5 6 7 8 9 10                                                                                 |                        |
|    | 遙控暫停          |       | Flash<br>Pause 30 Min                                                                                    | 音樂警告No.1               |
|    | 音樂警告聲靜音       | С     | 1000 нг "М                                                                                               |                        |
| 0  | 暫停後啓動         | Start | CH. 1 2.3.4 5.5.7.8.9 10<br>Flash<br>30 Jun<br>1000 Hz                                                   |                        |
| 0  | 時間歸零;<br>療程完成 |       | CH. 1 2 3 4 5 6 7 8 9 10<br>CH. 1 2 3 4 5 6 7 8 9 10<br>CH. 1 2 3 4 5 6 7 8 9 10<br>Min<br>1 0 0 0 Hz ML | 音樂警告No.2<br>(15秒後自動停止) |

操作説明

|    | 操      | 作           | LCD 顯示                                                                 | 備註       |
|----|--------|-------------|------------------------------------------------------------------------|----------|
| 步驟 | 動作     | 按鍵          |                                                                        | 旧百二      |
|    | 重新設定   | Reset       |                                                                        |          |
|    | 重複療程設定 | Prog. Start | CH 1 2 3 4 5 6 7 8 9 10<br>30 Min<br>1 0 0 0 Hz <b>M</b>               | 重複前一療程設定 |
| 0  | 關閉電源   | Power       |                                                                        |          |
| *  | 故障     |             | Flash<br>CH. 2 3 4 5 6 7 8 9 10<br>30 Min<br>Flash<br>Fault 1000 Hz ML | 音樂警告No.3 |