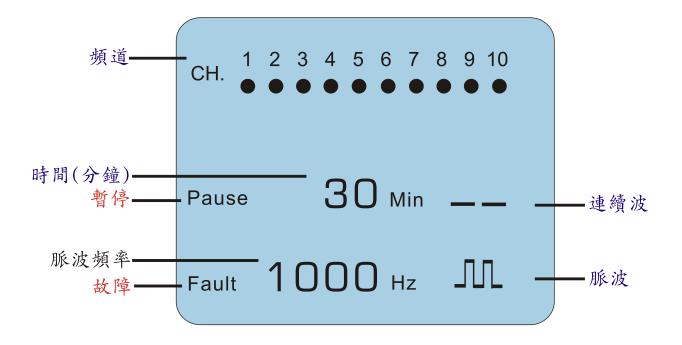

|     | 搏                | 是作           | LCD 顯示                   | 備註                              |
|-----|------------------|--------------|--------------------------|---------------------------------|
| 步驟  | 動作               | 按鍵           |                          | 们用正                             |
| 1   | 開啓電源             | Power        |                          |                                 |
| 2-a | 設定個別<br>(1~10)頻道 | Ch. 1 Set    | CH.                      | 依序選擇:<br>2, Set;<br>3, Set;<br> |
| 2-b | 設定全部<br>(10組)頻道  | Ch. ALL Set  | CH. 1 2 3 4 5 6 7 8 9 10 |                                 |
| 3   | 設定時間             | Time 3 0 Set | CH. 1 2 3 4 5 6 7 8 9 10 | 設定時間:<br>1~60分鐘                 |

操作説明

|     | 操               | 作           | LCD 顯示                                          | 備註                     |
|-----|-----------------|-------------|-------------------------------------------------|------------------------|
| 步驟  | 動作              | 按鍵          |                                                 | 加正                     |
| 4-a | 選擇連續波           | 無           | Сн. 1 2 3 4 5 6 7 8 9 10<br>30 міл —            |                        |
| 4-b | 選擇脈波            | Freq.       | CH. 1 2 3 4 5 6 7 8 9 10<br>30 Min<br>Ohz III   |                        |
| 5   | 設定脈波頻率          | 1 0 0 0 Set | CH. 1 2 3 4 5 6 7 8 9 10<br>30 Min<br>1000 Hz M | 設定脈波頻率:<br>1 ~ 1000 Hz |
| 6   | 3秒後自動<br>進入待命狀態 | 無           | CH 1 2 3 4 5 6 7 8 9 10<br>30 Min<br>1000 Hz M  |                        |